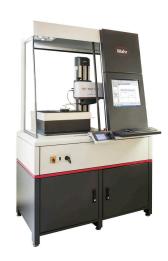

# Product features MarSurf CNC modular. CNC measuring stations based on standard components

A standard surface measuring station can be expanded into a user-friendly, semi-automatic CNC measuring station simply by adding auxiliary table axes and possibly a measuring cabinet.

## Application Measurement close to the production area

- Pallet measurement
- Topography measurement
- Multiple measuring points on one part without reclamping
- Automatic X-axis alignment
- Universal measuring station for a wide variety of measuring tasks