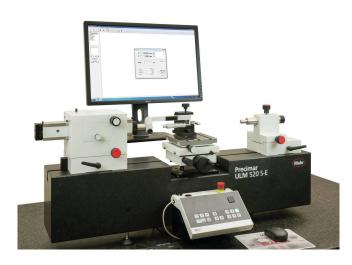

# **Product information**

# Calibration measuring instruments Precimar ULM 1000 S-E

#### Package contains

Standard software 828 WIN "Free measuring", PC evaluation unit (without monitor), Magnetic holder for temperature probe, Pair of measuring brackets, immersion depth 14 mm, 2 parallel gage blocks 60/20, 2 quick clamps, 2 measuring heads with spherical zone, Setting gage 2, USB stick, Weights 0.25/0.5/1.0/2.0N, Hexagonal wrench, Screwdriver, Accessories package