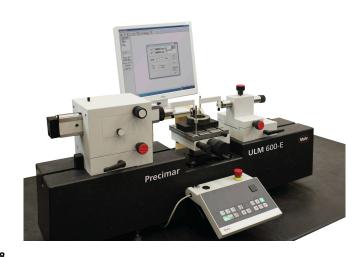

# **Product information**

# Calibration measuring instruments Precimar ULM 300-E

#### Package contains

Standard software 828 WIN "Free measuring", PC evaluation unit (without monitor), Magnetic holder for temperature probe, Pair of measuring brackets, immersion depth 14 mm, 2 parallel gage blocks 60/20, 2 quick clamps, 2 measuring heads with spherical zone, Setting gage 2, USB stick, Weights 0.25/0.5/1.0/2.0N, Hexagonal wrench, Screwdriver, Accessories package