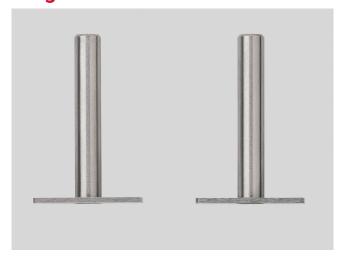

#### **Product features**

- With cylindrical mounting shaft to attach into mounting attachments 844 844 Tma, 844 Tmi, 844 Tms
- Can be moved in the mounting attachment for setting the measuring depth
- With long measuring blade
- Suitable for workpieces with narrow recesses up to 7.5 mm deep
- · Made of hardened steel

 For measuring centering shoulders and recesses on internal and external diameters