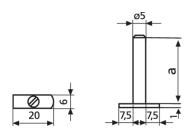

### **Technical data**

| Adjustment range start in mm  | 0 mm   |
|-------------------------------|--------|
| Adjustment range end in mm    | 20 mm  |
| Adjustment range              | 0 - 20 |
| Mounting ø d                  | 5      |
| Mounting shaft diameter in mm | 5 mm   |
| Platelet length               | 20 mm  |

### **Dimensions**