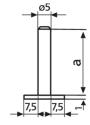

t information**

# Measuring anvils with measuring blades Multimar 844 Tc

#### **Product features**

- With cylindrical mounting shaft to attach into mounting attachments 844 844 Tma, 844 Tmi, 844 Tms
- Can be moved in the mounting attachment for setting the measuring depth
- With long measuring blade
- Suitable for workpieces with narrow recesses up to 7.5 mm deep
- Made of hardened steel

#### Application

• For measuring centering shoulders and recesses on internal and external diameters Item no.: 4503114

### **Technical data**

| Adjustment range start in mm | 0 mm   |
|------------------------------|--------|
| Adjustment range end in mm   | 20 mm  |
| Adjustment range             | 0 - 20 |
| Platelet length              | 20 mm  |

30 mm

## Dimensions

Dimensions a in mm

.

20