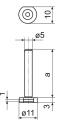

#### **Product features**

- With cylindrical mounting shaft to attach into mounting attachments 844 Tma, 844 Tmi, 844 Tms
- Made of hardened steel
- Can be moved in the mounting attachment for setting the measuring depth
- Circular probe for inner and outer measurements
- Ø 11 mm spherical (R=8 mm)
- Plane measuring surface (6 x 1 mm)

#### **Technical data**

| Adjustment range              | 20 - 40 |
|-------------------------------|---------|
| Mounting ø d                  | 5       |
| Mounting shaft diameter in mm | 5 mm    |

#### Dimensions

| Dimensions a in mm | 50 |
|--------------------|----|
|--------------------|----|