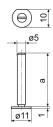

#### **Technical data**

| Adjustment range start in mm  | 20 mm   |
|-------------------------------|---------|
| Adjustment range end in mm    | 40 mm   |
| Adjustment range              | 20 - 40 |
| Mounting ø d                  | 5       |
| Mounting shaft diameter in mm | 5 mm    |
| Platelet diameter             | 11 mm   |

### **Dimensions**

| Dimensions a in mm | 50 |  |
|--------------------|----|--|