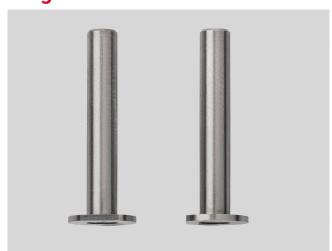

## Measuring anvils with measuring blades Multimar 844 Tb

#### **Product features**

- With cylindrical mounting shaft to attach into mounting attachments 844 Tma, 844 Tmi, 844 Tms
- Can be moved in the mounting attachment for setting the measuring depth
- With round measuring blade for inner and outer measurements
- Suitable for workpieces with narrow recesses up to 3 mm deep
- · Made of hardened steel

 For measuring centering shoulders and recesses on internal and external diameters/li>

#### Item no.: 4503016