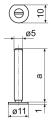

### **Dimensions**

Dimensions a in mm

30 mm

## **Technical data**

| Adjustment range start in mm | 0 mm   |
|------------------------------|--------|
| Adjustment range end in mm   | 20 mm  |
| Adjustment range             | 0 - 20 |
| Platelet diameter            | 11 mm  |