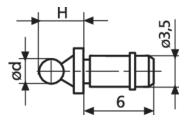

## **Technical data**

Shaft length

### Dimensions

| Dimensions d in mm | 2.032 |
|--------------------|-------|
| Dimension H        | 4.5   |

6