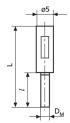

#### **Dimensions**

| Dimension I in mm | 6 mm    |
|-------------------|---------|
| Dimension D       | 1.25 mm |
| Dimension L       | 19.5 mm |