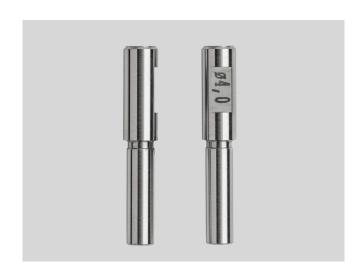

## Cylindrical measuring pins Multimar 844 Tz

#### **Product features**

- With cylindrical holding shaft for fixing in 844 Tma / 844 Tmi mounting attachments
- · Made of hardened steel

#### **Application**

 Determination of the dimension over 2 pins for inner and outer gears

Item no.: 4500501