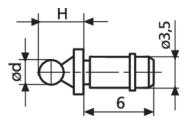

## **Technical data**

Shaft length

### Dimensions

| Dimensions d in mm | 3.5 |
|--------------------|-----|
| Dimension H        | 6   |

6