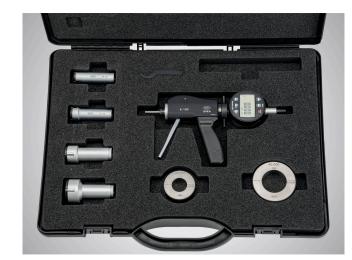

#### Product features

- · Threaded connection for changing the measuring head
- · Self-centering measuring head consists of 3 anvils (offset 3 x 120°)
- Measuring anvils from 12 mm are carbide tipped
- From 12 mm measuring anvils for measurements up to the bottom of the bore
- From 40 mm measuring head housing made of anodized aluminium
- Measuring value indication is always easy to read when using an electronic dial indicator with Item no.: 4487763 a rotatable display

#### Package contains

instruction manual, digital Indicator 1086 R, setting rings, key for replacing measuring heads (from 30 mm), case

#### Application

Fast measurements by lever retraction (covers the complete application range of the respective measuring head) from:

- through holes
- blind holes
- centering shoulders