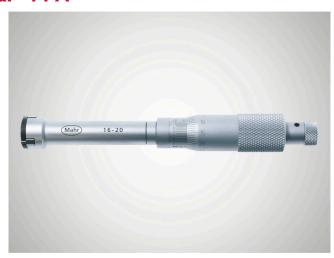

# Inside micrometer Micromar 44 A

#### **Product features**

- Operating and display units with satin chrome finish
- Stainless spindle is hardened throughout and ground
- Rapid drive with integrated ratchet
- Self-centering measuring head consists of 3 anvils (offset 3 x 120°)
- Anvils from 12 mm are carbide tipped
- From 12 mm the anvils can be used to measure the bottom of a bore
- From 40 mm all measuring heads are made from aluminium to reduce weight

Item no.: 4190313

# **Technical data**

| Measuring range mm      | 12 - 16 mm                         |  |  |
|-------------------------|------------------------------------|--|--|
| Graduation value mm     | 0,001                              |  |  |
| Error limit µm          | 4                                  |  |  |
| Notes error limit       | over the full length of the anvils |  |  |
| Spindle thread pitch_mm | 0.5                                |  |  |