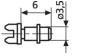

## **Technical data**

| Measuring element for threads | Tapered anvil  |
|-------------------------------|----------------|
| Thread parameter              | Pitch diameter |
| Type of thread                | Whitworth 55 ° |
| Pitch angle in degrees        | 55°            |
| Thread pitch in TPI           | 14-10          |
| Length (mm)                   | 6              |
| Mounting hole                 | 3,5            |
| Shaft diameter                | 3.5            |
| Shaft length                  | 6              |

## **Dimensions**