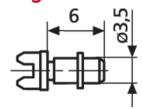

## **Technical data**

| Measuring element for threads | Tapered anvil  |
|-------------------------------|----------------|
| Thread parameter              | Pitch diameter |
| Type of thread                | Whitworth 55 ° |
| Pitch angle in degrees        | 55°            |
| Thread pitch in TPI           | 14-10          |
| Length (mm)                   | 6              |
| Mounting hole                 | 3,5            |
| Shaft diameter                | 3.5            |
| Shaft length                  | 6              |

## **Dimensions**