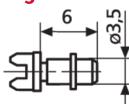

### **Technical data**

| Measuring element for threads | Tapered anvil  |
|-------------------------------|----------------|
| Thread parameter              | Pitch diameter |
| Type of thread                | Metric 60°     |
| Pitch angle in degrees        | 60°            |
| Thread pitch in mm            | 0,5-0,7        |
| Length (mm)                   | 6              |
| Mounting hole                 | 3,5            |
| Shaft diameter                | 3.5            |
| Shaft length                  | 6              |

## Dimensions