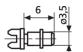

### **Technical data**

| Measuring element for threads | Tapered anvil  |
|-------------------------------|----------------|
| Thread parameter              | Pitch diameter |
| Type of thread                | Metric 60°     |
| Pitch angle in degrees        | 60°            |
| Thread pitch in mm            | 0,5-0,7        |
| Length (mm)                   | 6              |
| Mounting hole                 | 3,5            |
| Shaft diameter                | 3.5            |
| Shaft length                  | 6              |

## Dimensions