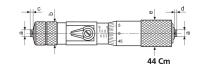

#### Dimensions

| Dimensions e in mm | 18 |
|--------------------|----|
| Dimensions b in mm | 16 |
| Dimensions a in mm | 5  |
| Dimensions c in mm | 2  |
| Dimensions d in mm | 2  |
|                    |    |