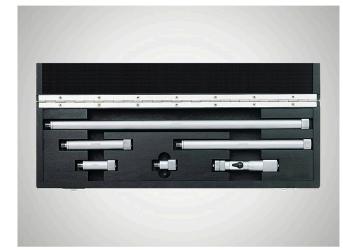

# Inside Micrometer Set Micromar 44 Cms 4

#### **Product features**

- Operating and display units with satin chrome finish
- Rigid, lightweight tubular construction
- Stainless spindle is hardened throughout and ground
- Locking device
- Carbide tipped spherical measuring faces
- Interchangeable extension 44 Cv contains cylindrical gage rods that are spring mounted in protective sleeves for the extension of the measuring range
- Protection sleeves have a satin Item chrome finish

## Package contains

case

#### Application

For measuring inside diameters and distance dimensions, as well as use as a adjutstable gage for setting parallel distances

Item no.: 4168023