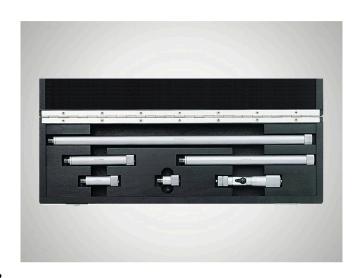

# Inside Micrometer Set Micromar 44 Cms 4

#### Package contains

case

#### **Product features**

- · Operating and display units with satin chrome finish
- Rigid, lightweight tubular construction
- · Stainless spindle is hardened throughout and ground
- · Locking device
- · Carbide tipped spherical measuring faces
- · Interchangeable extension 44 Cv contains cylindrical gage rods that are spring mounted in protective sleeves for the extension of the measuring range
- Protection sleeves have a satin ltem no.: 4168023 chrome finish