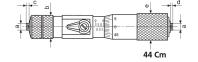

### **Dimensions**

| Dimensions e in mm | 18 mm |
|--------------------|-------|
| Dimensions b in mm | 16 mm |
| Dimensions a in mm | 5 mm  |
| Dimensions c in mm | 2 mm  |
| Dimensions d in mm | 2 mm  |