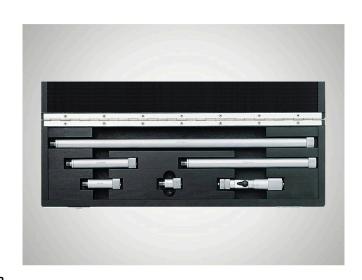

# **Inside Micrometer Set Micromar 44 Cms 3**

#### **Product features**

- · Operating and display units with satin chrome finish
- Rigid, lightweight tubular construction
- · Stainless spindle is hardened throughout and ground
- · Locking device
- · Carbide tipped spherical measuring faces
- · Interchangeable extension 44 Cv contains cylindrical gage rods that are spring mounted in protective sleeves for the extension of the measuring range
- Protection sleeves have a satin ltem no.: 4168022 chrome finish

#### Package contains

case