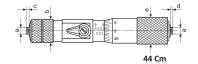

### **Dimensions**

| Dimensions e in mm | 18 mm |
|--------------------|-------|
| Dimensions b in mm | 16 mm |
| Dimensions a in mm | 5 mm  |
| Dimensions c in mm | 2 mm  |
| Dimensions d in mm | 2 mm  |