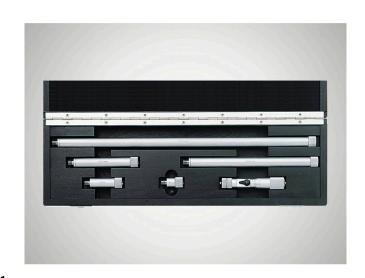

# Inside Micrometer Set Micromar 44 Cms 2

#### **Product features**

- · Operating and display units with satin chrome finish
- Rigid, lightweight tubular construction
- · Stainless spindle is hardened throughout and ground
- · Locking device
- · Carbide tipped spherical measuring faces
- · Interchangeable extension 44 Cv contains cylindrical gage rods that are spring mounted in protective sleeves for the extension of the measuring range
- Protection sleeves have a satin ltem no.: 4168021 chrome finish

#### Package contains

case