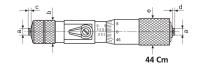

## **Dimensions**

| Dimensions e in mm | 18 mm |
|--------------------|-------|
| Dimensions b in mm | 16 mm |
| Dimensions a in mm | 5 mm  |
| Dimensions c in mm | 2 mm  |
| Dimensions d in mm | 2 mm  |