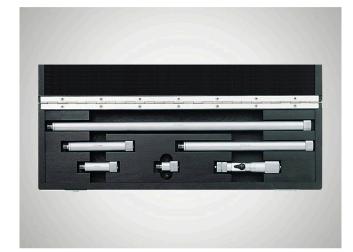

# Inside Micrometer Set Micromar 44 Cms 1

#### Product features

- Operating and display units with satin chrome finish
- Rigid, lightweight tubular construction
- · Stainless spindle is hardened throughout and ground
- Locking device
- Carbide tipped spherical measuring faces
- Interchangeable extension 44 Cv contains cylindrical gage rods that are spring mounted in protective sleeves for the extension of the measuring range
- Protection sleeves have a satin Item no.: 4168020 chrome finish

#### Package contains

case