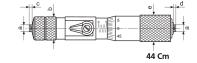

#### **Dimensions**

| Dimensions e in mm | 18 |
|--------------------|----|
| Dimensions b in mm | 16 |
| Dimensions a in mm | 5  |
| Dimensions c in mm | 2  |
| Dimensions d in mm | 2  |