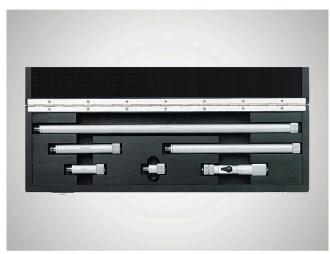

### Package contains

case

#### **Product features**

- Operating and display units with satin chrome finish
- Rigid, lightweight tubular construction
- Stainless spindle is hardened throughout and ground
- Locking device
- Carbide tipped spherical measuring faces
- Interchangeable extension 44
  Cv contains cylindrical gage
  rods that are spring mounted
  in protective sleeves for the
  extension of the measuring
  range
- Protection sleeves have a satin chrome finish