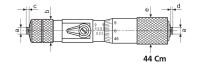

# measuring head Micromar 44 Cm

### **Dimensions**

| Dimensions e in mm | 18 mm |
|--------------------|-------|
| Dimensions b in mm | 16 mm |
| Dimensions a in mm | 5 mm  |
| Dimensions c in mm | 2 mm  |
| Dimensions d in mm | 2 mm  |