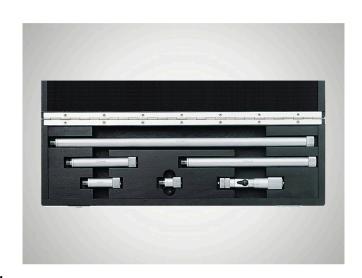

#### Package contains

case

#### Application

For measuring inside diameters and distance dimensions, as well as use as a adjutstable gage for setting parallel distances