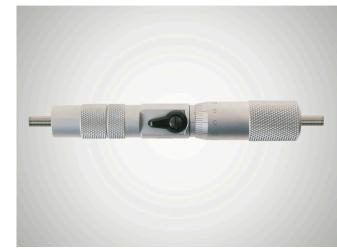

# **Inside micrometer Micromar 44 CB**

#### **Product features**

- Operating and display units with satin chrome finish
- Rigid, lightweight tubular construction
- Stainless spindle is hardened throughout and ground
- Locking device
- Carbide tipped spherical measuring faces
- Interchangeable extension 44 Cv contains cylindrical gage rods that are spring mounted in protective sleeves for the extension of the measuring range
- Protection sleeves have a satin Item no.: 4167912 chrome finish

#### Package contains

measuring head 44 CB with end piece, case

#### Application

Inside micrometer with long reduced measuring faces, for measuring grooves on large diameters