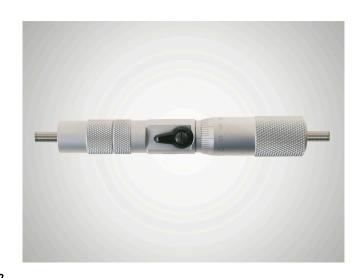

# Inside micrometer Micromar 44 CB

#### Product features

- · Operating and display units with satin chrome finish
- Rigid, lightweight tubular construction
- · Stainless spindle is hardened throughout and ground
- · Locking device
- Carbide tipped spherical measuring faces
- · Interchangeable extension 44 Cv contains cylindrical gage rods that are spring mounted in protective sleeves for the extension of the measuring range
- Protection sleeves have a satin ltem no.: 4167912 chrome finish

#### Package contains

measuring head 44 CB with end piece, case