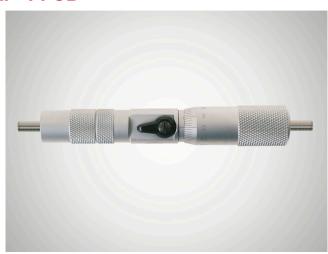

## Inside micrometer Micromar 44 CB

#### **Product features**

- Operating and display units with satin chrome finish
- · Rigid, lightweight tubular construction
- · Stainless spindle is hardened throughout and ground
- Locking device
- · Carbide tipped spherical measuring faces
- · Interchangeable extension 44 Cv contains cylindrical gage rods that are spring mounted in protective sleeves for the extension of the measuring range
- Protection sleeves have a satin ltem no.: 4167906 chrome finish

#### Package contains

measuring head 44 CB with end piece, case

#### **Application**

Inside micrometer with long reduced measuring faces, for measuring grooves on large diameters