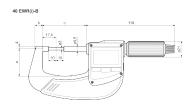

| Dimensions b in mm | 11.5 |
|--------------------|------|
| Dimensions a in mm | 32   |
| Dimensions c in mm | 57   |