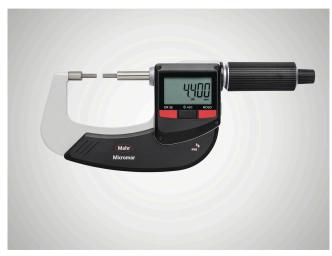

## Digital micrometer Micromar 40 EWRi-B

#### **Product features**

- Reduced measuring surfaces Ø3 mm
- · High contrast digit display
- · Stainless spindle is hardened throughout and ground
- · Spindle and anvil are carbidetipped
- Rapid drive
- · Ratchet is integrated in the thimble
- · Lacquered steel frame, heat insulated

RESET (set display to zero), ABS (display can be set to zero without losing reference to ORIGIN), mm/inch, ORIGIN (for entering a numerical value), LOCK function (key lock), TOL (Tolerance and Warning Limits Input), HOLD (freeze current measured value), DATA (data transmission), Bi-directional data interface (for data retrieval, transfer of parameters, remote control, individual function locks via MarCom software)