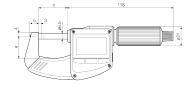

#### **Dimensions**

| Dimensions b in mm | 13 mm  |
|--------------------|--------|
| Dimensions a in mm | 95 mm  |
| Dimensions c in mm | 182 mm |