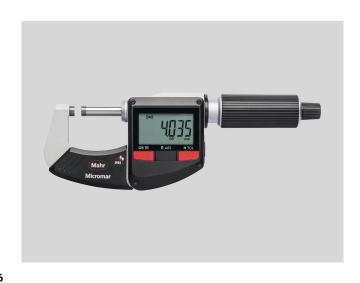

## **Digital Micrometer Micromar 40 EWRi**

#### **Product features**

- · High contrast digit display
- Stainless spindle is hardened throughout and ground
- Spindle and anvil are carbidetipped
- · Rapid drive
- Ratchet is integrated in the thimble
- Lacquered steel frame, heat insulated

#### **Functions**

RESET (set display to zero), ABS (display can be set to zero without losing reference to ORIGIN), mm/inch, ORIGIN (for entering a numerical value), LOCK function (key lock), TOL (Tolerance and Warning Limits Input), HOLD (freeze current measured value), DATA (data transmission), Bi-directional data interface (for data retrieval - transfer of parameters - remote control - individual function locks via MarCom software)