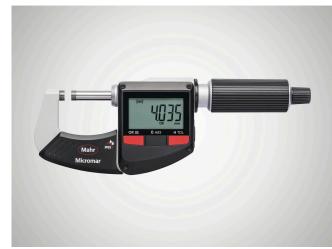

# **Digital Micrometer Micromar 40 EWRi**

#### **Product features**

- High contrast digit display
- Stainless spindle is hardened throughout and ground
- Spindle and anvil are carbidetipped
- Rapid drive
- Ratchet is integrated in the thimble
- Lacquered steel frame, heat insulated

#### Functions

RESET (set display to zero), ABS (display can be set to zero without losing reference to ORIGIN), mm/inch, ORIGIN (for entering a numerical value), LOCK function (key lock), TOL (Tolerance and Warning Limits Input), HOLD (freeze current measured value), DATA (data transmission), Bi-directional data interface (for data retrieval, transfer of parameters, remote control, individual function locks via MarCom software)