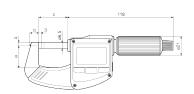

## Dimensions

| Dimensions b in mm | 13  |
|--------------------|-----|
| Dimensions a in mm | 82  |
| Dimensions c in mm | 157 |