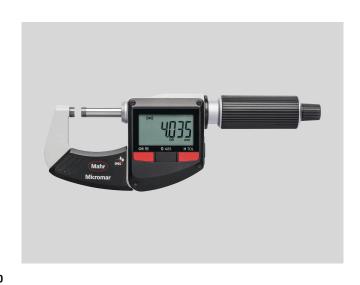

## **Digital Micrometer Micromar 40 EWRi**

#### **Product features**

- · High contrast digit display
- Stainless spindle is hardened throughout and ground
- Spindle and anvil are carbidetipped
- · Rapid drive
- Ratchet is integrated in the thimble
- Lacquered steel frame, heat insulated

#### **Functions**

RESET (set display to zero), ABS (display can be set to zero without losing reference to ORIGIN), mm/inch, ORIGIN (for entering a numerical value), LOCK function (key lock), TOL (Tolerance and Warning Limits Input), HOLD (freeze current measured value), DATA (data transmission), Bi-directional data interface (for data retrieval, transfer of parameters, remote control, individual function locks via MarCom software)