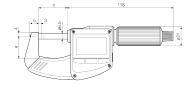

#### **Dimensions**

| Dimensions b in mm | 9.5 mm |
|--------------------|--------|
| Dimensions a in mm | 24 mm  |
| Dimensions c in mm | 32 mm  |