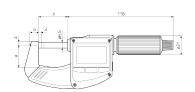

# **Dimensions**

| Dimensions b in mm | 9.5 mm |
|--------------------|--------|
| Dimensions a in mm | 24 mm  |
| Dimensions c in mm | 32 mm  |