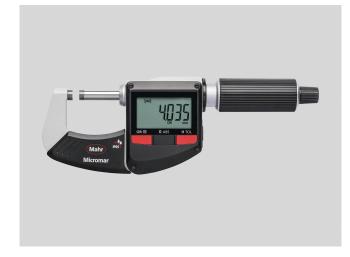

# **Digital Micrometer Micromar 40 EWRi**

#### Product features

- High contrast digit display
- · Stainless spindle is hardened throughout and ground
- · Spindle and anvil are carbidetipped
- Rapid drive
- Ratchet is integrated in the thimble
- · Lacquered steel frame, heat insulated

#### Functions

RESET (set display to zero), ABS (display can be set to zero without losing reference to ORIGIN), mm/inch, ORIGIN (for entering a numerical value), LOCK function (key lock), TOL (Tolerance and Warning Limits Input), HOLD (freeze current measured value), DATA (data transmission), Bi-directional data interface (for data retrieval - transfer of parameters - remote control - individual function locks via MarCom software)