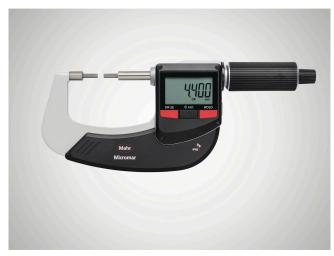

| Dimensions b in mm | 13.5 |
|--------------------|------|
| Dimensions a in mm | 44   |
| Dimensions c in mm | 82   |