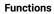

## **Digital micrometer Micromar 40 EWR-B**

#### **Product features**

- Reduced measuring surfaces Ø3 mm
- · High contrast digit display
- · Stainless spindle is hardened throughout and ground
- · Spindle and anvil are carbidetipped
- Rapid drive
- · Ratchet is integrated in the thimble
- · Lacquered steel frame, heat insulated

RESET (set display to zero), ABS (display can be set to zero without losing reference to ORIGIN), mm/inch, ORIGIN (for entering a numerical value), LOCK function (key lock), TOL (Tolerance and Warning Limits Input), HOLD (freeze current measured value), DATA (data transmission), Bi-directional data interface (for data retrieval, transfer of parameters, remote control, individual function locks via MarCom software)

#### **Application**

For measuring grooves, spline shafts, recesses, etc.

Item no.: 4157033

#### **Technical data**

| Measuring range mm       | 25 - 50 mm           |  |  |
|--------------------------|----------------------|--|--|
| Measuring range          | 1 - 2"               |  |  |
| Resolution mm/inch       | 0.001 / .00005"      |  |  |
| Error limit µm           | 4                    |  |  |
| Measuring force (N)      | 5-10                 |  |  |
| Battery type             | CR 2032 (3V Lithium) |  |  |
| Material Contact surface | carbide              |  |  |
| Spindle diameter         | 6.5                  |  |  |
| Spindle thread pitch_mm  | 0.5                  |  |  |