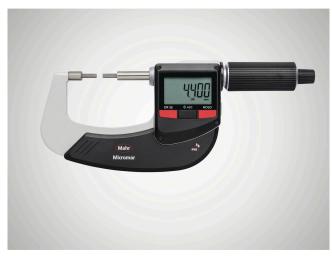

#### Package contains

setting standard (measuring range of 25-50 mm), battery, test **Dimensions** certificate, instruction manual, case

| Dimensions b in mm | 11.5 |
|--------------------|------|
| Dimensions a in mm | 32   |
| Dimensions c in mm | 57   |