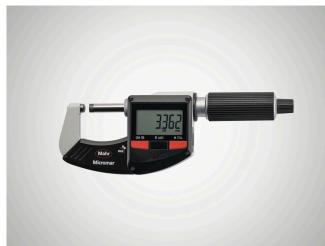

## **Digital micrometer Micromar 40 EWR-R**

#### **Product features**

- Measuring surfaces: spherical anvil, planar spindle
- High contrast digit display
- Stainless spindle is hardened throughout and ground
- Spindle and anvil are carbidetipped
- Rapid drive
- · Ratchet is integrated in the thimble
- · Lacquered steel frame, heat insulated

#### Application

For measuring the thickness of pipe walls

Item no.: 4157031