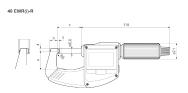

suring the thickness of pipe walls



Item no.: 4157031

### **Technical data**

|                           | 05 50 mm             |  |  |
|---------------------------|----------------------|--|--|
| Measuring range mm        | 25 - 50 mm           |  |  |
| Measuring range           | 1 - 2"               |  |  |
| <b>Resolution mm/inch</b> | 0.001 / .00005"      |  |  |
| Error limit µm            | 4                    |  |  |
| Measuring force (N)       | 5 - 10               |  |  |
| Battery type              | CR 2032 (3V Lithium) |  |  |
| Material Contact surface  | carbide              |  |  |
| Spindle diameter          | 6.5                  |  |  |
| Spindle thread pitch_mm   | 0.5                  |  |  |

Dimensions b in mm 11.5 Dimensions a in mm 32 57 Dimensions c in mm



#### **Accessories**

| Order no. | Designation                                          | Product type |
|-----------|------------------------------------------------------|--------------|
| 4102603   | Data<br>cable USB<br>bidirectional                   | DK-U1        |
| 4102606   | Interface<br>adapter with<br>data cable<br>Digimatic | DK-D1        |