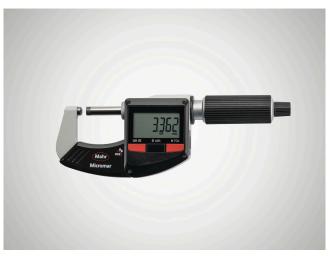

| Dimensions b in mm | 9.5  |
|--------------------|------|
| Dimensions a in mm | 23   |
| Dimensions c in mm | 31.5 |