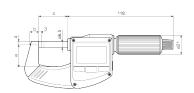

## Dimensions

| Dimensions b in mm | 13  |
|--------------------|-----|
| Dimensions a in mm | 106 |
| Dimensions c in mm | 207 |