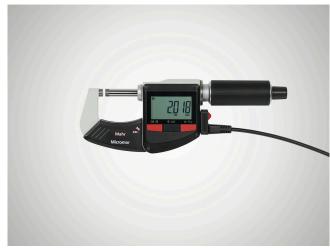

# **Digital Micrometer Micromar 40 EWR**

#### **Product features**

- High contrast digit display
- Stainless spindle is hardened throughout and ground
- Spindle and anvil are carbidetipped
- Rapid drive
- Ratchet is integrated in the thimble
- Lacquered steel frame, heat insulated

#### Functions

RESET (set display to zero), ABS (display can be set to zero without losing reference to ORIGIN), mm/inch, ORIGIN (for entering a numerical value), LOCK function (key lock), TOL (Tolerance and Warning Limits Input), HOLD (freeze current measured value), DATA (data transmission via connection cable), Bi-directional data interface (for data retrieval, transfer of parameters, remote control, individual function locks via MarCom software)