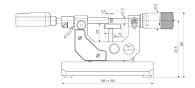

| .00025"   |
| Error limit inches                                       | .00008"   |
| Parallelism deviation inches                             | .00008"   |
| Flatness deviation inches                                | .00001"   |
| Dial comparator error limit Ge inches                    | .00005"   |
| Measuring force                                          | 6.5       |
| Measuring force (N)                                      | 6.5       |
| Figur on dial face                                       | .002-0002 |
| Dial color                                               | Yellow    |
| Spindle diameter                                         | 7.5       |
| Spindle pitch (inches)                                   | .025"     |

#### **Dimensions**