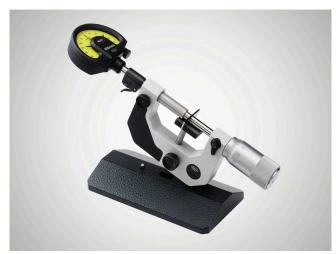

### **Precision bench micrometer Micromar 40 TS**

#### **Product features**

- Operating and display units with satin chrome finish
- Rugged steel frame, can be inclined up to 45° from the sturdy base
- Retraction of the movable anvil ensures maximum wear resistance
- · Height adjustable stop
- Constant measuring force
- Stainless spindle is hardened throughout and ground
- Spindle and anvil are carbidetipped
- · Locking device

#### **Application**

- Quick check of diameter of cylindrical parts (shafts, bolts, shanks)
- Thickness and length measurements
- Particularly suitable for exact series components