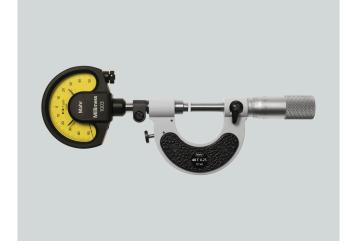

## Micrometer with integrated dial comparator Micromar 40 T

#### **Product features**

- Operating and display units with satin chrome finish
- Retraction of the movable anvil ensures maximum wear resistance
- Constant measuring force
- Stainless spindle is hardened throughout and ground
- Spindle and anvil are carbidetipped
- Locking device

#### Application

- Quick check of diameter of cylindrical parts (shafts, bolts, shanks)
- Thickness and length measurements
- Particularly suitable for exact series components

Item no.: 4154004