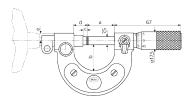

#### **Dimensions**

| Dimensions e in mm | 8 mm   |
|--------------------|--------|
| Dimensions b in mm | 112 mm |
| Dimensions a in mm | 177 mm |
| Dimensions c in mm | 5.5 mm |
| Dimensions d in mm | 30 mm  |