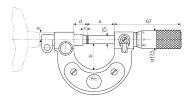

#### **Dimensions**

| Dimensions e in mm | 8 mm   |
|--------------------|--------|
| Dimensions b in mm | 87 mm  |
| Dimensions a in mm | 127 mm |
| Dimensions c in mm | 5.5 mm |
| Dimensions d in mm | 30 mm  |