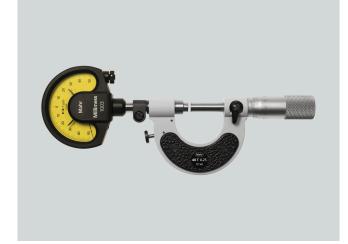

## Micrometer with integrated dial comparator Micromar 40 T

#### **Product features**

- Operating and display units with satin chrome finish
- Retraction of the movable anvil ensures maximum wear resistance
- Constant measuring force
- Stainless spindle is hardened throughout and ground
- Spindle and anvil are carbidetipped
- Locking device

#### Application

- Quick check of diameter of cylindrical parts (shafts, bolts, shanks)
- Thickness and length measurements
- Particularly suitable for exact series components

Item no.: 4154003