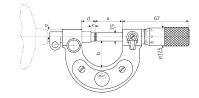

### **Dimensions**

| Dimensions e in mm | 8   |
|--------------------|-----|
| Dimensions b in mm | 65  |
| Dimensions a in mm | 76  |
| Dimensions c in mm | 5.5 |
| Dimensions d in mm | 30  |