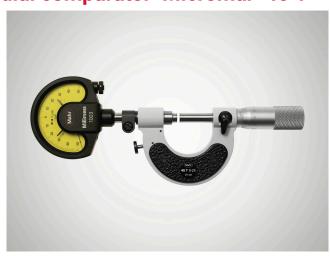

## Micrometer with integrated dial comparator Micromar 40 T

#### **Product features**

- Operating and display units with satin chrome finish
- Retraction of the movable anvil ensures maximum wear resistance
- Constant measuring force
- Stainless spindle is hardened throughout and ground
- Spindle and anvil are carbidetipped
- · Locking device

### Application

- Quick check of diameter of cylindrical parts (shafts, bolts, shanks)
- Thickness and length measurements
- Particularly suitable for exact series components