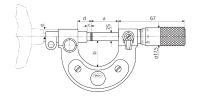

#### **Dimensions**

| Dimensions e in mm | 8 mm  |
|--------------------|-------|
| Dimensions b in mm | 40 mm |
| Dimensions a in mm | 52 mm |
| Dimensions c in mm | 4 mm  |
| Dimensions d in mm | 11 mm |