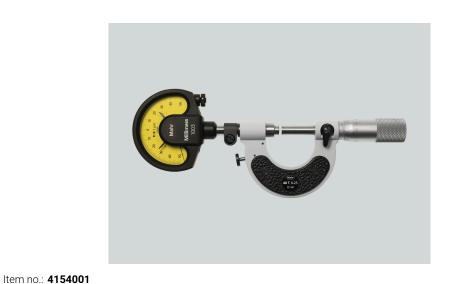

## Micrometer with integrated dial comparator Micromar 40 T

#### **Product features**

- Operating and display units with satin chrome finish
- Retraction of the movable anvil ensures maximum wear resistance
- · Constant measuring force
- Stainless spindle is hardened throughout and ground
- Spindle and anvil are carbidetipped
- · Locking device

#### **Application**

- Quick check of diameter of cylindrical parts (shafts, bolts, shanks)
- Thickness and length measurements
- Particularly suitable for exact series components