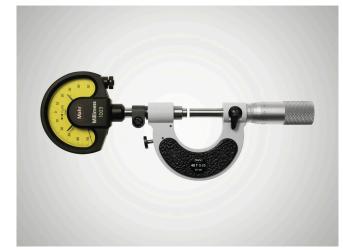

# Micrometer with integrated dial comparator Micromar 40 T

#### **Product features**

- Operating and display units with satin chrome finish
- Retraction of the movable anvil ensures maximum wear resistance
- Constant measuring force
- Stainless spindle is hardened throughout and ground
- Spindle and anvil are carbidetipped
- Locking device

#### Application

- Quick check of diameter of cylindrical parts (shafts, bolts, shanks)
- Thickness and length measurements
- Particularly suitable for exact series components

Item no.: 4154000