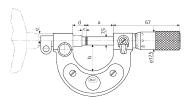

#### **Dimensions**

| Dimensions e in mm | 8  |
|--------------------|----|
| Dimensions b in mm | 28 |
| Dimensions a in mm | 27 |
| Dimensions c in mm | 4  |
| Dimensions d in mm | 11 |