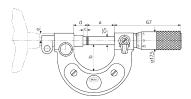

### **Dimensions**

| Dimensions e in mm | 8 mm  |
|--------------------|-------|
| Dimensions b in mm | 28 mm |
| Dimensions a in mm | 27 mm |
| Dimensions c in mm | 4 mm  |
| Dimensions d in mm | 11 mm |