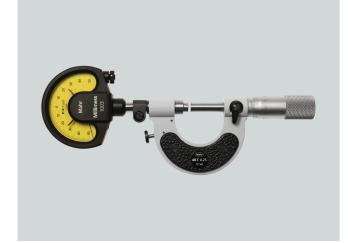

# Micrometer with integrated dial comparator Micromar 40 T

#### **Product features**

- Operating and display units with satin chrome finish
- Retraction of the movable anvil ensures maximum wear resistance
- Constant measuring force
- Stainless spindle is hardened throughout and ground
- Spindle and anvil are carbidetipped
- Locking device

#### Application

- Quick check of diameter of cylindrical parts (shafts, bolts, shanks)
- Thickness and length measurements
- Particularly suitable for exact series components

Item no.: 4154000