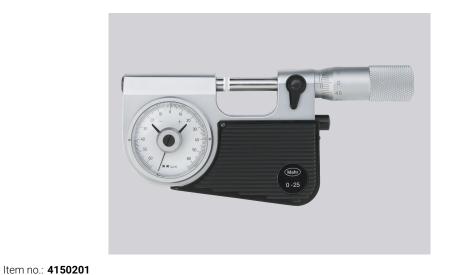

## Micrometer with integrated dial comparator Micromar 40 FC

#### **Product features**

- Operating and display units with satin chrome finish
- Dial comparator is integrated in frame
- Adjustable tolerance markers
- Chrome plated steel frame, heat insulated
- Retraction of the movable anvil ensures maximum wear resistance
- Spindle and anvil are carbidetipped
- Stainless spindle is hardened throughout and ground
- · Locking device
- · Constant measuring force