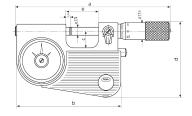

### **Dimensions**

| Dimensions e in mm | 56 mm  |
|--------------------|--------|
| Dimensions b in mm | 125 mm |
| Dimensions a in mm | 174 mm |
| Dimensions c in mm | 30 mm  |
| Dimensions d in mm | 85 mm  |