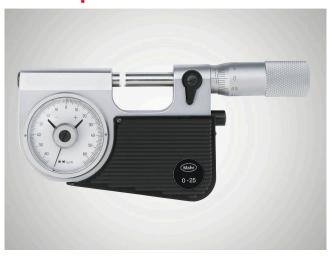

## Micrometer with integrated dial comparator Micromar 40 FC

#### **Product features**

- Operating and display units with satin chrome finish
- Dial comparator is integrated in frame
- Adjustable tolerance markers
- Chrome plated steel frame, heat insulated
- Retraction of the movable anvil ensures maximum wear resistance
- Spindle and anvil are carbidetipped
- Stainless spindle is hardened throughout and ground
- · Locking device
- · Constant measuring force

#### **Application**

- Quick check of diameter of cylindrical parts (shafts, bolts, shanks)
- Thickness and length measurements
- Particularly suitable for exact series components

#### **Technical data**

| Measuring range mm       | 0 - 25 mm |
|--------------------------|-----------|
| Graduation value µm      | 1         |
| Error limit µm           | 2         |
| Parallel error in µm     | 1         |
| Flatness in µm           | 0.2       |
| Error limit Ge (µm)      | 1         |
| Measuring force          | 9         |
| Measuring force (N)      | 9         |
| Figur on dial face       | 65-0-65   |
| Dial color               | White     |
| Material Contact surface | ceramic   |
| Spindle diameter         | 7.5       |
| Spindle thread pitch_mm  | 0.5       |