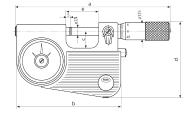

#### **Dimensions**

| Dimensions e in mm | 32  |
|--------------------|-----|
| Dimensions b in mm | 100 |
| Dimensions a in mm | 149 |
| Dimensions c in mm | 16  |
| Dimensions d in mm | 71  |