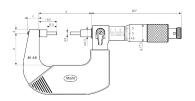

### Dimensions

| Dimensions b in mm | 58.5 |
|--------------------|------|
| Dimensions a in mm | 106  |
| Dimensions c in mm | 13   |