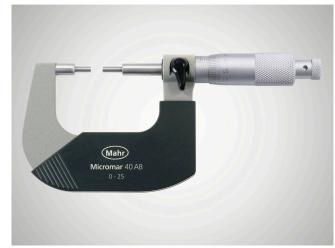

# **Micrometer Micromar 40 AB**

#### **Product features**

- Reduced measuring surfaces
  Ø 3 mm
- Operating and display units with satin chrome finish
- Hard lacquered steel frameSpindle and anvil made of
- hardened steel, carbide-tipped
- Heat insulators
- Rapid drive with integrated ratchet
- Locking device

#### Package contains

instruction manual, setting standard (from measuring range 1-2"), case

Application

For measuring grooves, spline shafts, recesses, etc.

Item no.: 4134922