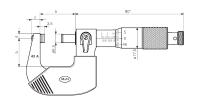

### Dimensions

| Dimensions b in mm | 108.5 mm |
|--------------------|----------|
| Dimensions a in mm | 207 mm   |
| Dimensions c in mm | 13 mm    |