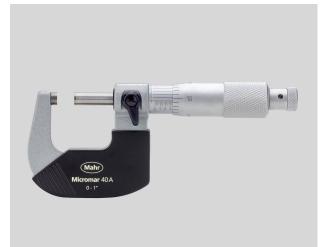

## **Micrometer Micromar 40 A**

#### **Product features**

- Operating and display units
  with satin chrome finish
- Hard lacquered steel frame
- Spindle and anvil made of hardened steel, carbide-tipped
- Heat insulators
- Rapid drive with integrated ratchet
- Locking device

#### Package contains

instruction manual, setting standard (from measuring range 1-2"), case

Item no.: 4134907