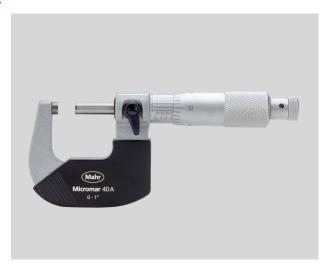

### Micrometer Micromar 40 A

#### **Product features**

- Operating and display units with satin chrome finish
- Hard lacquered steel frame
- Spindle and anvil made of hardened steel, carbide-tipped
- Heat insulators
- Rapid drive with integrated ratchet
- · Locking device

#### Package contains

instruction manual, setting standard (from measuring range 1-2"), case