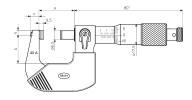

#### **Dimensions**

| Dimensions b in mm | 83.5 |
|--------------------|------|
| Dimensions a in mm | 156  |
| Dimensions c in mm | 13   |