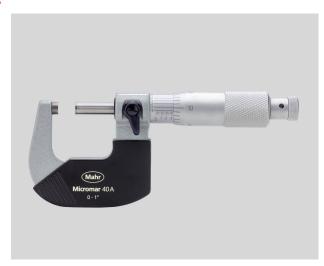

### Micrometer Micromar 40 A

#### **Product features**

- Operating and display units with satin chrome finish
- Hard lacquered steel frame
- Spindle and anvil made of hardened steel, carbide-tipped
- Heat insulators
- Rapid drive with integrated ratchet
- · Locking device

#### Package contains

instruction manual, setting standard (from measuring range 1-2"), case