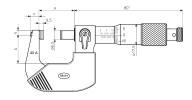

#### **Dimensions**

| Dimensions b in mm | 58.5 |
|--------------------|------|
| Dimensions a in mm | 106  |
| Dimensions c in mm | 13   |