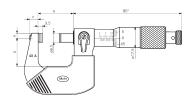

#### Dimensions

| Dimensions b in mm | 25.5 |
|--------------------|------|
| Dimensions a in mm | 31   |
| Dimensions c in mm | 7    |