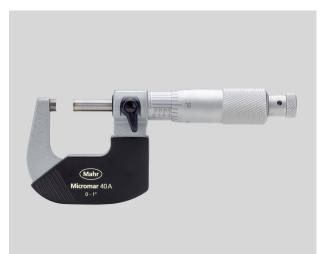

## **Micrometer Micromar 40 A**

#### **Product features**

- Operating and display units
  with satin chrome finish
- Hard lacquered steel frameSpindle and anvil made of
- hardened steel, carbide-tipped
- Heat insulators
- Rapid drive with integrated ratchet
- Locking device

#### Package contains

instruction manual, setting standard (from measuring range 1-2"), case

Item no.: 4134900