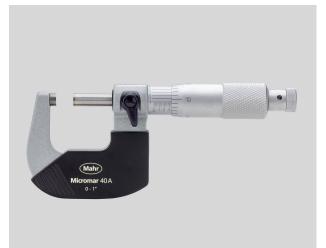

## **Micrometer Micromar 40 A**

#### **Product features**

- Operating and display units
  with satin chrome finish
- Hard lacquered steel frame
- Spindle and anvil made of hardened steel, carbide-tipped
- Heat insulators
- Rapid drive with integrated ratchet
- Locking device

#### Package contains

instruction manual, setting standard (from measuring range 1-2"), case

Item no.: 4134900

### **Technical data**

| Measuring range         | 0 - 1"  |
|-------------------------|---------|
| Graduation value inches | .0001"  |
| Error limit inches      | .00016" |
| Spindle diameter        | 6.5 mm  |
| Spindle pitch (inches)  | .025"   |